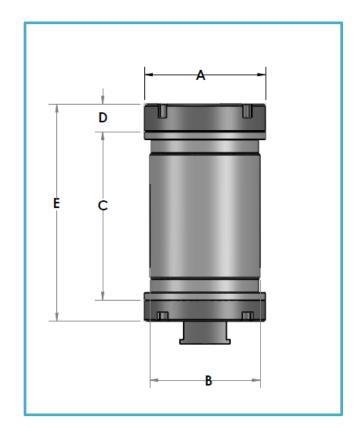

## Self Contained System BATTERY PACK ATTACHMENTS

| PRESSURE<br>RATING<br>3000m | END CAP<br>DIAMETER (A) | HOUSING<br>CENTER<br>DIAMETER (B) | BATTERY PACK<br>HOUSING<br>HEIGHT (C) | BATTERY PACK<br>END CAP<br>DIAMETER (D) | BATTERY PACK<br>TOTAL HEIGHT<br>(E) |
|-----------------------------|-------------------------|-----------------------------------|---------------------------------------|-----------------------------------------|-------------------------------------|
| 1 BATTERY<br>PACK           | 7.90"/201mm             | 7.40"/188 mm                      | 6.50"/165mm                           | 1.80"/46mm                              | 9.65"/245mm                         |
| 2 BATTERY<br>PACKS          | 7.90"/201mm             | 7.40"/188mm                       | 11.00"/279mm                          | 1.80"/46mm                              | 14.15"/359mm                        |
| 4 BATTERY<br>PACKS          | 7.90"/201 mm            | 7.240"/188mm                      | 2100"/533mm                           | 1.80"/46mm                              | 24.15"/613mm                        |

| PRESSURE<br>RATING<br>6000m | END CAP<br>DIAMETER (A) | HOUSING<br>CENTER<br>DIAMETER (B) | BATTERY PACK<br>HOUSING<br>HEIGHT (C) | BATTERY PACK<br>END CAP<br>DIAMETER (D) | BATTERY PACK<br>TOTAL HEIGHT<br>(E) |
|-----------------------------|-------------------------|-----------------------------------|---------------------------------------|-----------------------------------------|-------------------------------------|
| 1 BATTERY<br>PACK           | 7.90"/201mm             | 7.95"/202mm                       | 6.50"/165mm                           | 1.80"/46mm                              | 9.65"/245mm                         |
| 2 BATTERY<br>PACKS          | 7.90"/201mm             | 7.95"/202mm                       | 11.00"/279mm                          | 1.80"/46mm                              | 14.15"/359mm                        |
| 4 BATTERY<br>PACKS          | 7.90"/201mm             | 7.95"/202mm                       | 2100"/533mm                           | 1.80"/46mm                              | 24.15"/613mm                        |