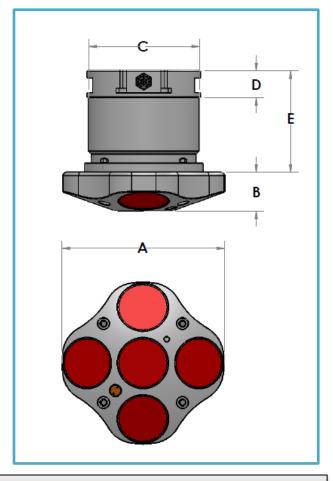

Side view of the External battery pack. Table of Mechanical Dimensions is given below.

| 5 Beam System Direct Read System |                 |              |               |   |            |             |        |                  |
|----------------------------------|-----------------|--------------|---------------|---|------------|-------------|--------|------------------|
|                                  |                 |              |               |   |            |             |        |                  |
|                                  | PRESSURE RATING | HEAD         |               |   | HOUSING    |             |        |                  |
|                                  |                 | DIAMETER (A) | THICKNESS (B) | ) | DIAMETER ( | C) FLANGE H | IEIGHT | TOTAL HEIGHT (E) |
|                                  | 300 m           | 10.86"/276mm | 2.60"/66mm    |   | 7.40"/188m | m 1.80"/46n | nm     | 6.80"/173mm      |
|                                  | 3000 m          | 10.86"/276mm | 2.60"/66mm    |   | 7.40"/188m | m 1.80"/46n | nm     | 6.80"/173mm      |
|                                  | 6000 m          | 10.86"/276mm | 2.60"/66mm    |   | 7.90"/201m | m 1.80"/46n | nm     | 7.30"/185mm      |